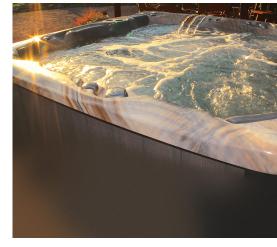

## **SPA Color Selector**

Whatever your vision for your home, genuine Lucite® SPA surfaces allow you to realize it in deep, breathtaking color. And Lucite® acrylic has color that runs true to the core of the material itself - no paints, stains or dyes - so it's as rich and lustrous years from now as it is today.