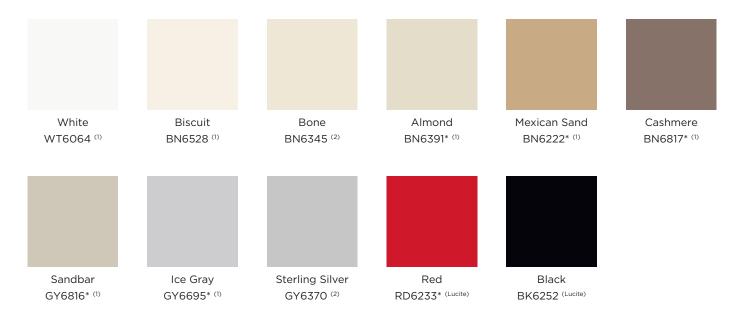

## **LUCITE BATH Color Selector**

Whatever your vision for your home, genuine Lucite® BATH surfaces allow you to realize it in deep, breathtaking color. And Lucite® acrylic has color that runs true to the core of the material itself-no paints, stains or dyes-so it's as rich and lustrous years from now as it is today.

<sup>\*</sup> Custom color with lead times and minimums.

Note: Selections shown are close representations of actual material colors within the limits of the printing process. For better illustration, material samples are available.

<sup>&</sup>lt;sup>1</sup> This is an accepted color match to Kohler

<sup>&</sup>lt;sup>2</sup> This is an accepted color match to American Standard